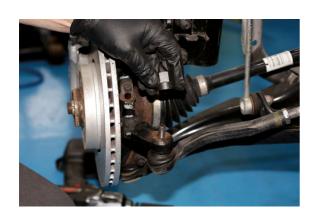

## **Ball Joint Separator - Impact Nut Set**

Designed to make separating ball-joints easy. The separator nuts are designed to screw on in place of the joint nut and bottom out on the end of the joint thread. This allows an air impact hammer equipped with the taper punch provided to be used to quickly vibrate the joint taper free. Included in the kit are 2 impact nut sizes for larger drive shaft threads allowing the same process to be used to push out stuck splined drive shafts from the hub.