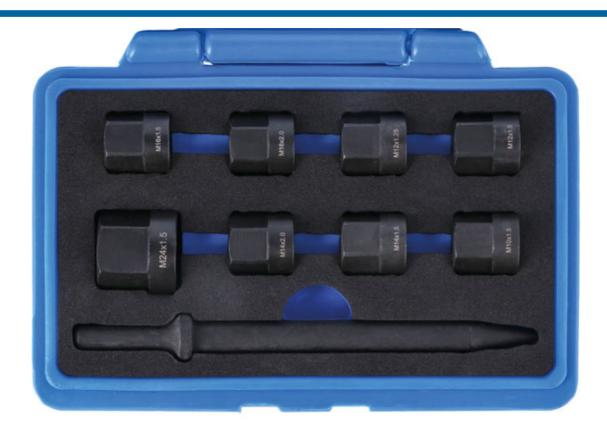

## **Ball Joint Separator - Impact Nut Set**

Designed to make separating ball-joints easy. The separator nuts are designed to screw on in place of the joint nut and bottom out on the end of the joint thread. This allows an air impact hammer equipped with the taper punch provided to be used to quickly vibrate the joint taper free. Included in the kit are 2 impact nut sizes for larger drive shaft threads allowing the same process to be used to push out stuck splined drive shafts from the hub.

## **Additional Information**

- Impact nut thread sizes include: M10 x 1.5, M12 x 1.25, M12 x 1.5, M14 x 1.5, M14 x 2.0, M16 x 1.5, M16 x 2.0 and M24 x 1.5.
- Also includes: 1 x air hammer taper punch.
- Suitable for the removal of ball joints and drive shafts.
- · Time saving over the traditional scissor type ball joint breakers.
- Designed for use with an air impact hammer, such as Part No. 6031.