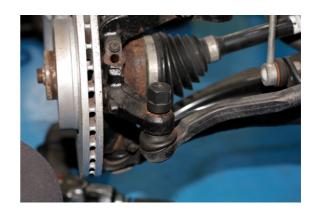

## **Ball Joint Separator - Impact Nut Set**

Designed to make separating ball-joints easy. The separator nuts are designed to screw on in place of the joint nut and bottom out on the end of the joint thread. This allows an air impact hammer equipped with the taper punch provided to be used to quickly vibrate the joint taper free. Included in the kit are 2 impact nut sizes for larger drive shaft threads allowing the same process to be used to push out stuck splined drive shafts from the hub.

## **Additional Information**

- Impact nut thread sizes include: M10 x 1.5, M12 x 1.25, M12 x 1.5, M14 x 1.5, M14 x 2.0, M16 x 1.5, M16 x 2.0 and M24 x 1.5.
- Also includes: 1 x air hammer taper punch.
- Suitable for the removal of ball joints and drive shafts.
- · Time saving over the traditional scissor type ball joint breakers.
- Designed for use with an air impact hammer, such as Part No. 6031.