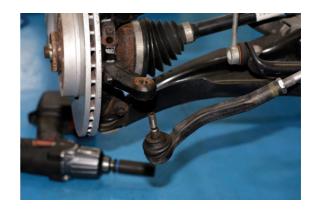

## **Ball Joint Separator - Impact Nut Set**

Designed to make separating ball-joints easy. The separator nuts are designed to screw on in place of the joint nut and bottom out on the end of the joint thread. This allows an air impact hammer equipped with the taper punch provided to be used to quickly vibrate the joint taper free. Included in the kit are 2 impact nut sizes for larger drive shaft threads allowing the same process to be used to push out stuck splined drive shafts from the hub.

## **Additional Information**

- Impact nut thread sizes include: M10 x 1.5, M12 x 1.25, M12 x 1.5, M14 x 1.5, M14 x 2.0, M16 x 1.5, M16 x 2.0 and M24 x 1.5.
- Also includes: 1 x air hammer taper punch.
- Suitable for the removal of ball joints and drive shafts.
- · Time saving over the traditional scissor type ball joint breakers.
- Designed for use with an air impact hammer, such as Part No. 6031.