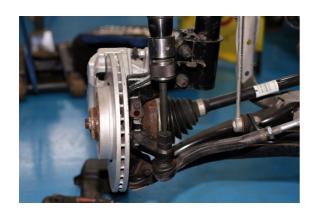

## **Ball Joint Separator - Impact Nut Set**

Designed to make separating ball-joints easy. The separator nuts are designed to screw on in place of the joint nut and bottom out on the end of the joint thread. This allows an air impact hammer equipped with the taper punch provided to be used to quickly vibrate the joint taper free. Included in the kit are 2 impact nut sizes for larger drive shaft threads allowing the same process to be used to push out stuck splined drive shafts from the hub.

## **Additional Information**

- Impact nut thread sizes include: M10 x 1.5, M12 x 1.25, M12 x 1.5, M14 x 1.5, M14 x 2.0, M16 x 1.5, M16 x 2.0 and M24 x 1.5.
- Also includes: 1 x air hammer taper punch.
- Suitable for the removal of ball joints and drive shafts.
- · Time saving over the traditional scissor type ball joint breakers.
- Designed for use with an air impact hammer, such as Part No. 6031.